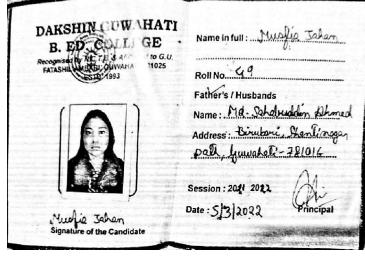

Name in tall: SUMA DAS

milyers Husbands

Name: Mit. Milon Kr. Jan.

Midress Fataskil fataskati.

Midelin Dilip thungari. Path.

My - 25.

Session: 2011 2012

Ambact

Principal