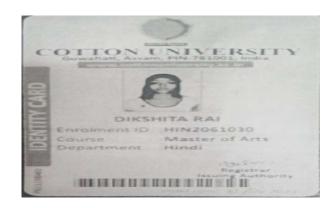

|
| (Te retained by the Student)                                                                                                                                                                                                                                 |                     |
|                                                                                                                                                                                                                                                              |                     |





























Address

Contact No.

008

: AMBARI FATASHIL, UDAY NAGAR PATH, BY LANE 1.H NO-17, KAMRUP METROPOLITAN, ASSAM, 781025 6901078327 26-01-1998











#### **Department of Hindi**











































### **Department of Commerce**



















#### JNANADABHIRAM BOROOAH LAW COLLEGE, GUWAHATI ONLINE PAYMENT RECEIPT

| Course:              | LLB(3 years) 5th SEMESTER |
|----------------------|---------------------------|
| Registration<br>No:  | 301021133                 |
| Candidate's<br>Name: | RAHUL GHOSH               |
| Order ID:            | 301021133_73              |
| Mobile No. :         | 8486147106                |
| (2)                  |                           |
|                      |                           |

#### Admission Fee Details for 3years LL.B/LL.B (H) 2023

| Particulars                                                             | Amount Rs. |
|-------------------------------------------------------------------------|----