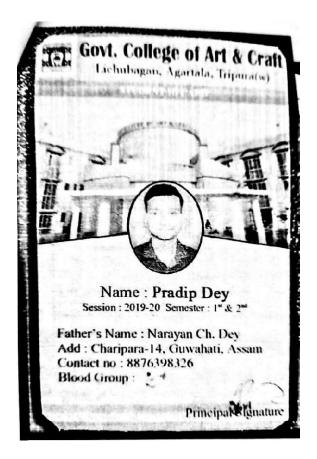

Name in tall: SUMA DAS

milyers Husbands

Name: Mit. Milon Kr. Jan.

Midress Fataskil fataskati.

Midelin Dilip thungari. Path.

My - 25.

Session: 2011 2012

Ambact