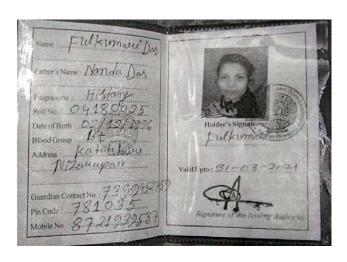

Name in tall: SUMA DAS

milyers Husbands

Name: Mit. Milon Kr. Jan.

Midress Fataskil fataskati.

Midelin Dilip thungari. Path.

My - 25.

Session: 2011 2012

Ambact