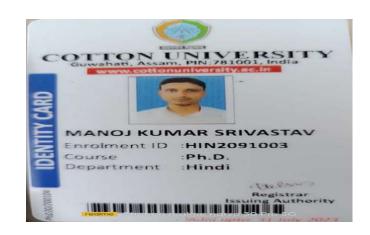

|
| (Te retained by the Student)                                                                                                                                                                                                                                 |                     |
|                                                                                                                                                                                                                                                              |                     |





























Address

Contact No.

008

: AMBARI FATASHIL, UDAY NAGAR PATH, BY LANE 1.H NO-17, KAMRUP METROPOLITAN, ASSAM, 781025 6901078327 26-01-1998











#### **Department of Hindi**











































### **Department of Commerce**



















#### JNANADABHIRAM BOROOAH LAW COLLEGE, GUWAHATI ONLINE PAYMENT RECEIPT

| Course:              | LLB(3 years) 5th SEMESTER |
|----------------------|---------------------------|
| Registration<br>No:  | 301021133                 |
| Candidate's<br>Name: | RAHUL GHOSH               |
| Order ID:            | 301021133_73              |
| Mobile No. :         | 8486147106                |
| (2)                  |                           |
|                      |                           |

#### Admission Fee Details for 3years LL.B/LL.B (H) 2023

| Particulars                                                             | Amount Rs. |
|-------------------------------------------------------------------------|--------