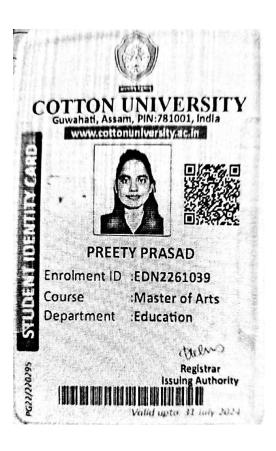

Enrolment Number: 2102060048

04: GUWAHATI RC Code:

Name of the

MAEDU: Master of Arts(Education)

Programme:

RINJU KUMARI

781034

Name: Father's Name :

JAYNARAYAN PRASAD

Address:

shankardev nagar lalganesh, shankar dev

nagar lalKAMRUP METRO ASSAM

Pin Code:

21020