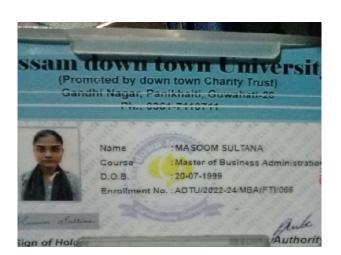

|                     |
|                                                                                                                                                                                                                                                              |                     |





























Address

Contact No.

008

: AMBARI FATASHIL, UDAY NAGAR PATH, BY LANE 1.H NO-17, KAMRUP METROPOLITAN, ASSAM, 781025 6901078327 26-01-1998











#### **Department of Hindi**











































### **Department of Commerce**



















#### JNANADABHIRAM BOROOAH LAW COLLEGE, GUWAHATI ONLINE PAYMENT RECEIPT

| Course:              | LLB(3 years) 5th SEMESTER |
|----------------------|---------------------------|
| Registration<br>No:  | 301021133                 |
| Candidate's<br>Name: | RAHUL GHOSH               |
| Order ID:            | 301021133_73              |
| Mobile No. :         | 8486147106                |
| (2)                  |                           |
|                      |                           |

#### Admission Fee Details for 3years LL.B/LL.B (H) 2023

| Particulars                                                             | Amount Rs. |
|-------------------------------------------------------------------------|------------|
| Admission Fee and Course Fee