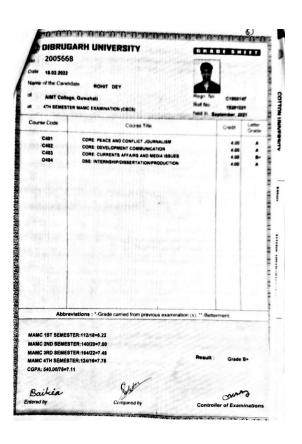

|         | TOTAL           | POINTS         | C.G.P.A.          |                             |                                         |
| ore/<br>lajor | All<br>Subjects | Core/<br>Major | All<br>Subjects                              |              | Subjects)<br>Σ (C <sub>I</sub> G <sub>I</sub> ) / ΣC <sub>I</sub> | Core/   | Ali<br>Subjects | Core/<br>Major | All<br>Subjects   | (Core/Major)                | C.G.P.A.(A)<br>Subjects)<br>E (C)G) / D |
| 015           | 019             | 130            | 186                                          | 08.67        | 08.74                                                             | 072     | 004             |                |                   |                             |                                         |

Skune



















## **COTTON UNIVERSITY**

Pan Bazaar, Guwahati-1, Assan PROVISIONAL ID CARD

ID Card No Name

: 20237

Enrollment ID Course

: MOUSHUMI GHOSH : EDN2161034 : MAR (FIRST SEMESTER)

: 06-11-2021 Validity : 31-Dec-2021

Academic Registrar **Issuing Authority** 

: FATASHIL AMBARI, UDAY NAGAR PATH GHY.25,H.NO.22, , KAMRUP METRO, ASSAM, 781025







इंदिरा गांघी राष्ट्रीय मुक्त विश्वविद्यालय मैदान गद्गी, नई दिल्ली - 110068 Indira Gandhi National Open University Maidan Garhi,New Delhi - 110068

Enrolment Number: 2102060048

04: GUWAHATI RC Code:

Name of the

MAEDU: Master of Arts(Education)

Programme:

RINJU KUMARI

781034

Name: Father's Name :

JAYNARAYAN PRASAD

Address:

shankardev nagar lalganesh, shankar dev

nagar lalKAMRUP METRO ASSAM

Pin Code:

21020



## **Department of