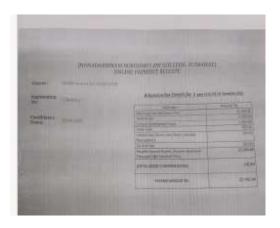

#### JNANADABHIRAM BOROOAH LAW COLLEGE, GUWAHATI ONLINE PAYMENT RECEIPT

| Course:              | LLB(3 years) 5th SEMESTER |
|----------------------|---------------------------|
| Registration<br>No:  | 301021133                 |
| Candidate's<br>Name: | RAHUL GHOSH               |
| Order ID:            | 301021133_73              |
| Mobile No. :         | 8486147106                |
| (2)                  |                           |
|                      |                           |

#### Admission Fee Details for 3years LL.B/LL.B (H) 2023

| Particulars                                                             | Amount Rs. |
|-------------------------------------------------------------------------|------------|
| Admission Fee and Course Fee                                            | 12,500.00  |
| Tuition Fees                                                            | 2,000.00   |
| Campus Development Fund                                                 | 1,500.00   |
| Union Fees                                                              | 500.00     |
| Library Fees(Library card, Book, Journals,<br>Newspapers)               | 500.00     |
| Festival Fees                                                           | 300.00     |
| Payable Amount Rs.<br>[Rupees Seventeen Thousand Three Hundred<br>Only] | 17,300.00  |
| PAYABLE AMOUNT RS.                                                      | 17,300.00  |