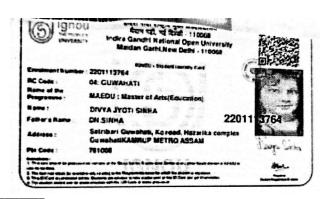

Enrolment Number: 2102060048

04: GUWAHATI RC Code:

Name of the

MAEDU: Master of Arts(Education)

Programme:

RINJU KUMARI

781034

Name: Father's Name :

JAYNARAYAN PRASAD

Address:

shankardev nagar lalganesh, shankar dev

nagar lalKAMRUP METRO ASSAM

Pin Code:

21020