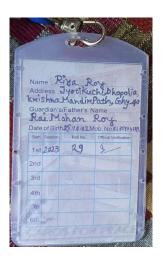

Name in tall: SUMA DAS

milyers Husbands

Name: Mit. Milon Kr. Jan.

Midress Fataskil fataskati.

Midelin Dilip thungari. Path.

My - 25.

Session: 2011 2012

Ambact