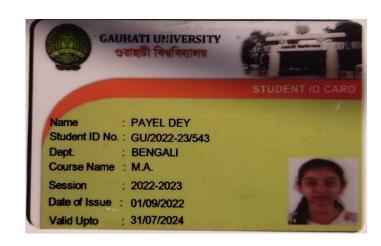

|                     |
| (Te retained by the Student)                                                                                                                                                                                                                                 |                     |
|                                                                                                                                                                                                                                                              |                     |





























Address

Contact No.

008

: AMBARI FATASHIL, UDAY NAGAR PATH, BY LANE 1.H NO-17, KAMRUP METROPOLITAN, ASSAM, 781025 6901078327 26-01-1998











#### **Department of Hindi**











































### **Department of Commerce**



















#### JNANADABHIRAM BOROOAH LAW COLLEGE, GUWAHATI ONLINE PAYMENT RECEIPT

| Course:              | LLB(3 years) 5th SEMESTER |
|----------------------|---------------------------|
| Registration<br>No:  | 301021133                 |
| Candidate's<br>Name: | RAHUL GHOSH               |
| Order ID:            | 301021133_73              |
| Mobile No. :         | 8486147106                |
| (2)                  |                           |
|                      |                           |

#### Adm