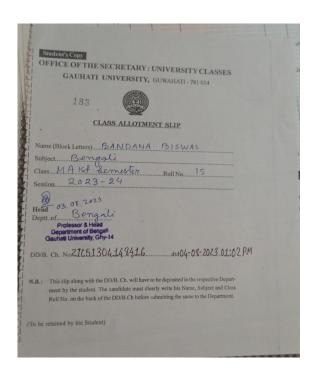

| Student's Copy                                                                                                                                                                                                                                               |                     |
|--------------------------------------------------------------------------------------------------------------------------------------------------------------------------------------------------------------------------------------------------------------|---------------------|
| OFFICE OF THE SECRETARY: UNIVERSITY CLASSES                                                                                                                                                                                                                  |                     |
| GAUHATI UNIVERSITY, GUWAHATI - 781 014                                                                                                                                                                                                                       |                     |
|                                                                                                                                                                                                                                                              |                     |
| 180                                                                                                                                                                                                                                                          |                     |
|                                                                                                                                                                                                                                                              |                     |
| CLASS ALLOTMENT SLIP                                                                                                                                                                                                                                         | chn                 |
|                                                                                                                                                                                                                                                              | B DVB               |
| Name (Block Letters)                                                                                                                                                                                                                                         | echnova NovaDom UMR |
| Name (Block Letters)                                                                                                                                                                                                                                         | Dom                 |
| Subject Bengdi                                                                                                                                                                                                                                               | 독                   |
| Class MA 1st semester Roll No. 30                                                                                                                                                                                                                            |                     |
| Session. 2022-23                                                                                                                                                                                                                                             | 2102101710          |
| Head 12 08 2022  Head 12 Deptt. of Professor & Head                                                                                                                                                                                                          | 7                   |
| 12.00                                                                                                                                                                                                                                                        | 100                 |
| Dentt of Bengal                                                                                                                                                                                                                                              | 1B21                |
|                                                                                                                                                                                                                                                              | R                   |
| Contract Oniversity                                                                                                                                                                                                                                          | П                   |
| DD/B. Ch. No. GIU RORR A 0619 dtd 12/08/2022                                                                                                                                                                                                                 |                     |
| DD/B. Ch. NoV.I.V                                                                                                                                                                                                                                            |                     |
|                                                                                                                                                                                                                                                              |                     |
| N.B.: This slip along with the DD/B. Ch. will have to be deposited in the respective Depart-                                                                                                                                                                 |                     |
| N.B.: This stip along win under Different must clearly write his Name, Subject and Class ment by the student. The candidate must clearly write his Name, Subject and Class Roll No. on the back of the DD/B.Ch before submitting the same to the Department. |                     |
| Roll No. on the back of the DD/B.Ch before submitting                                                                                                                                                                                                        |                     |
|                                                                                                                                                                                                                                                              |                     |
| (Te retained by the Student)                                                                                                                                                                                                                                 |                     |
|                                                                                                                                                                                                                                                              |                     |