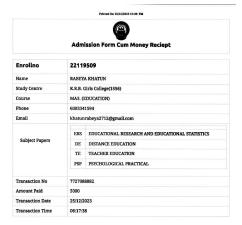

## **Department of Education**

\*Note:Learner need to submit the Admission form to respective study centre.

Printed on Dated: Signature of 25/12/2023 Candidate

© ক্রিটেইন্ট্র বিশ্ববিদ্যালয়ৰ সকলো শেহতীয়া খবৰ লাভ কৰিবলৈ ওপৰৰ QR Code টো ছেন কৰক আৰু আমাৰ WhatsApp চেনেলটো