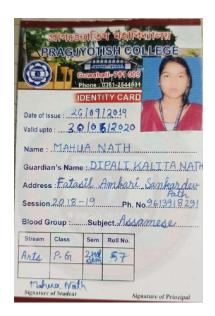

Name in tall: SUMA DAS

milyers Husbands

Name: Mit. Milon Kr. Jan.

Midress Fataskil fataskati.

Midelin Dilip thungari. Path.

My - 25.

Session: 2011 2012

Ambact

Principal