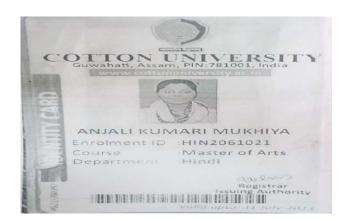

|
| (Te retained by the Student)                                                                                                                                                                                                                                 |                     |
|                                                                                                                                                                                                                                                              |                     |





























Address

Contact No.

008

: AMBARI FATASHIL, UDAY NAGAR PATH, BY LANE 1.H NO-17, KAMRUP METROPOLITAN, ASSAM, 781025 6901078327 26-01-1998











#### **Department of Hindi**











































### **Department of Commerce**



















#### JNANADABHIRAM BOROOAH LAW COLLEGE, GUWAHATI ONLINE PAYMENT RECEIPT

| Course:              | LLB(3 years) 5th SEMESTER |
|----------------------|---------------------------|
| Registration<br>No:  | 301021133                 |
| Candidate's<br>Name: | RAHUL GHOSH               |
| Order ID:            | 301021133_73              |
| Mobile No. :         | 8486147106                |
| (2)                  |                           |
|                      |                           |

#### Admission Fee Details for 3years LL.B/LL.B (H) 2023

| Particulars                                                             | Amount Rs. |
|-------------------------------------------------------------------------|------