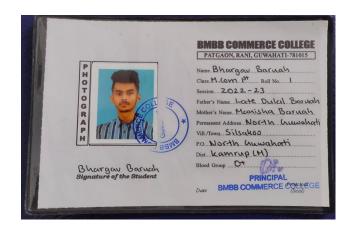

|                     |
|                                                                                                                                                                                                                                                              |                     |





























Address

Contact No.

008

: AMBARI FATASHIL, UDAY NAGAR PATH, BY LANE 1.H NO-17, KAMRUP METROPOLITAN, ASSAM, 781025 6901078327 26-01-1998











#### **Department of Hindi**











































### **Department of Commerce**



















#### JNANADABHIRAM BOROOAH LAW COLLEGE, GUWAHATI ONLINE PAYMENT RECEIPT

| Course:              | LLB(3 years) 5th SEMESTER |
|----------------------|---------------------------|
| Registration<br>No:  | 301021133                 |
| Candidate's<br>Name: | RAHUL GHOSH               |
| Order ID:            | 301021133_73              |
| Mobile No. :         | 8486147106                |
| (2)                  |                           |
|                      |                           |

#### Admission Fee Details for 3years LL.B/LL.B (H) 2023

| Particulars                                                             | Amount Rs. |
|-------------------------------------------------------------------------|------------|
| Admission Fee and Course Fee