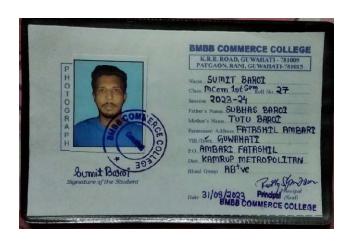

|                     |
|                                                                                                                                                                                                                                                              |                     |





























Address

Contact No.

008

: AMBARI FATASHIL, UDAY NAGAR PATH, BY LANE 1.H NO-17, KAMRUP METROPOLITAN, ASSAM, 781025 6901078327 26-01-1998











#### **Department of Hindi**











































### **Department of Commerce**



















#### JNANADABHIRAM BOROOAH LAW COLLEGE, GUWAHATI ONLINE PAYMENT RECEIPT

| Course:              | LLB(3 years) 5th SEMESTER |
|----------------------|---------------------------|
| Registration<br>No:  | 301021133                 |
| Candidate's<br>Name: | RAHUL GHOSH               |
| Order ID:            | 301021133_73              |
| Mobile No. :         | 8486147106                |
| (2)                  |                           |
|                      |                           |

#### Admission Fee Details for 3years LL.B/LL.B (H) 2023

| Particulars                                                             | Amount Rs. |
|-------------------------------------------------------------------------|------------|
| Admission Fee and Course Fee