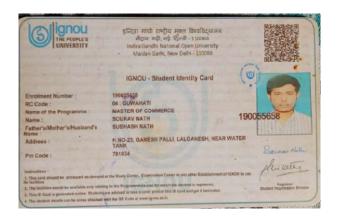

Enrolment Number: 2102060048

04: GUWAHATI RC Code:

Name of the

MAEDU: Master of Arts(Education)

Programme:

RINJU KUMARI

781034

Name: Father's Name :

JAYNARAYAN PRASAD

Address:

shankardev nagar lalganesh, shankar dev

nagar lalKAMRUP METRO ASSAM

Pin Code:

21020