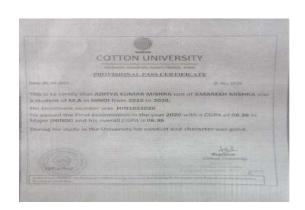

|                     |
| (Te retained by the Student)                                                                                                                                                                                                                                 |                     |
|                                                                                                                                                                                                                                                              |                     |





























Address

Contact No.

008

: AMBARI FATASHIL, UDAY NAGAR PATH, BY LANE 1.H NO-17, KAMRUP METROPOLITAN, ASSAM, 781025 6901078327 26-01-1998











#### **Department of Hindi**











































### **Department of Commerce**



















#### JNANADABHIRAM BOROOAH LAW COLLEGE, GUWAHATI ONLINE PAYMENT RECEIPT

| Course:              | LLB(3 years) 5th SEMESTER |
|----------------------|---------------------------|
| Registration<br>No:  | 301021133                 |
| Candidate's<br>Name: | RAHUL GHOSH               |
| Order ID:            | 301021133_73              |
| Mobile No. :         | 8486147106                |
| (2)                  |                           |
|                      |                           |

#### Admission Fee Details for 3years LL.B/LL.B (H) 2023

| Particulars                                                             | Amount Rs. |
|--------------------------------------------------------------