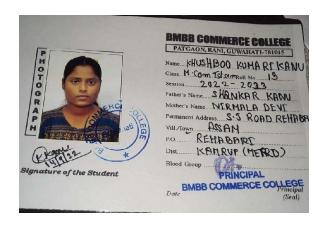

|                     |
|                                                                                                                                                                                                                                                              |                     |





























Address

Contact No.

008

: AMBARI FATASHIL, UDAY NAGAR PATH, BY LANE 1.H NO-17, KAMRUP METROPOLITAN, ASSAM, 781025 6901078327 26-01-1998











#### **Department of Hindi**











































### **Department of Commerce**



















#### JNANADABHIRAM BOROOAH LAW COLLEGE, GUWAHATI ONLINE PAYMENT RECEIPT

| Course:              | LLB(3 years) 5th SEMESTER |
|----------------------|---------------------------|
| Registration<br>No:  | 301021133                 |
| Candidate's<br>Name: | RAHUL GHOSH               |
| Order ID:            | 301021133_73              |
| Mobile No. :         | 8486147106                |
| (2)                  |                           |
|                      |                           |

#### Admission Fee Details for 3years LL.B/LL.B (H) 2023

| Particulars                                                             | Amount Rs. |
|-------------------------------------------------------------------------|------------|
| Admission Fee and Course Fee