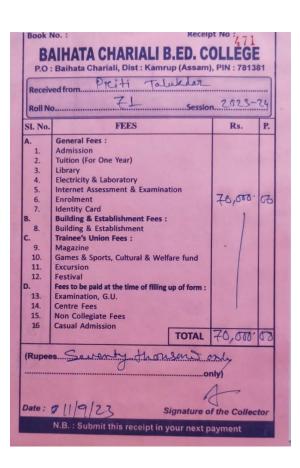

--------------------------------------------------------------------|------------|
| Admission Fee and Course Fee                                            | 12,500.00  |
| Tuition Fees                                                            | 2,000.00   |
| Campus Development Fund                                                 | 1,500.00   |
| Union Fees                                                              | 500.00     |
| Library Fees(Library card, Book, Journals,<br>Newspapers)               | 500.00     |
| Festival Fees                                                           | 300.00     |
| Payable Amount Rs.<br>[Rupees Seventeen Thousand Three Hundred<br>Only] | 17,300.00  |
| PAYABLE AMOUNT RS.                                                      | 17,300.00  |













#### GAUHATI UNIVERSITY GUWAHATI UNIVERSITY 781014,, GUWAHATI-781014

SBCollect Reference DUL.0503118 Category: MBA.Admission Fee (Register)-60,0001
Amount: e50000

NAME: ANKUSH BISYNAS
FATHERMOTHER NAME: MARERAM BISYNAS

SEMESTER

DEPARTMENT: MBA

Semester: 15T AND 2910 SSEMESTER

ROI No: 32
Adentacion Fee: 50000

Transaction charge: 0,00

Total Amount (in Figures) 50,000.00

Total Amount (in Figures) 50,000.0