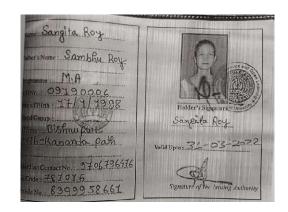

Name in tall: SUMA DAS

milyers Husbands

Name: Mit. Milon Kr. Jan.

Midress Fataskil fataskati.

Midelin Dilip thungari. Path.

My - 25.

Session: 2011 2012

Ambact