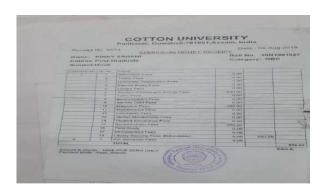

|                     |
| (Te retained by the Student)                                                                                                                                                                                                                                 |                     |
|                                                                                                                                                                                                                                                              |                     |





























Address

Contact No.

008

: AMBARI FATASHIL, UDAY NAGAR PATH, BY LANE 1.H NO-17, KAMRUP METROPOLITAN, ASSAM, 781025 6901078327 26-01-1998











#### **Department of Hindi**











































### **Department of Commerce**



















#### JNANADABHIRAM BOROOAH LAW COLLEGE, GUWAHATI ONLINE PAYMENT RECEIPT

| Course:              | LLB(3 years) 5th SEMESTER |
|----------------------|---------------------------|
| Registration<br>No:  | 301021133                 |
| Candidate's<br>Name: | RAHUL GHOSH               |
| Order ID:            | 301021133_73              |
| Mobile No. :         | 8486147106                |
| (2)                  |                           |
|                      |                           |

#### Admission Fee Details for 3years LL.B/LL.B (H) 2023

| Particulars                                                             | Amount Rs. |
|------------------------------------------------------------------