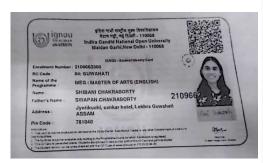

Academic Registrar **Issuing Authority** 

: FATASHIL AMBARI, UDAY NAGAR PATH GHY.25,H.NO.22, , KAMRUP METRO, ASSAM, 781025

इंदिरा गांघी राष्ट्रीय मुक्त विश्वविद्यालय मैदान गद्गी, नई दिल्ली - 110068 Indira Gandhi National Open University Maidan Garhi,New Delhi - 110068

Enrolment Number: 2102060048

04: GUWAHATI RC Code:

Name of the

MAEDU: Master of Arts(Education)

Programme:

RINJU KUMARI

781034

Name: Father's Name :

JAYNARAYAN PRASAD

Address:

shankardev nagar lalganesh, shankar dev

nagar lalKAMRUP METRO ASSAM

Pin Code:

21020