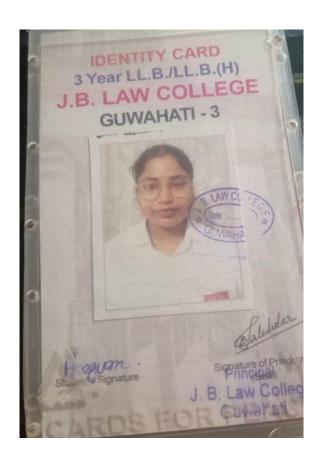

#### JNANADABHIRAM BOROOAH LAW COLLEGE, GUWAHATI ONLINE PAYMENT RECEIPT

| Course:              | LLB(3 years) 5th SEMESTER |
|----------------------|---------------------------|
| Registration<br>No:  | 301021133                 |
| Candidate's<br>Name: | RAHUL GHOSH               |
| Order ID:            | 301021133_73              |
| Mobile No. :         | 8486147106                |
| (2)                  |                           |
|                      |                           |

#### Admission Fee Details for 3years LL.B/LL.B (H) 2023

| Particulars                                                             | Amount Rs. |
|-------------------------------------------------------------------------|------------|
| Admission Fee and Course Fee                                            | 12,500.00  |
| Tuition Fees                                                            | 2,000.00   |
| Campus Development Fund                                                 | 1,500.00   |
| Union Fees                                                              | 500.00     |
| Library Fees(Library card, Book, Journals,<br>Newspapers)               | 500.00     |
| Festival Fees                                                           | 300.00     |
| Payable Amount Rs.<br>[Rupees Seventeen Thousand Three Hundred<br>Only] | 17,300.00  |
| PAYABLE AMOUNT RS.                                                      | 17,300.00  |