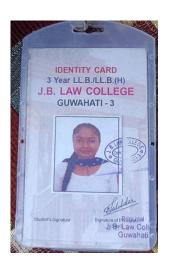

#### Admission Fee Details for 3years LL.B/LL.B (H) 2023

| Particulars                                                             | Amount Rs. |
|-------------------------------------------------------------------------|------------|
| Admission Fee and Course Fee                                            | 12,500.00  |
| Tuition Fees                                                            | 2,000.00   |
| Campus Development Fund                                                 | 1,500.00   |
| Union Fees                                                              | 500.00     |
| Library Fees(Library card, Book, Journals,<br>Newspapers)               | 500.00     |
| Festival Fees                                                           | 300.00     |
| Payable Amount Rs.<br>[Rupees Seventeen Thousand Three Hundred<br>Only] | 17,300.00  |
| PAYABLE AMOUNT RS.                                                      | 17,300.00  |