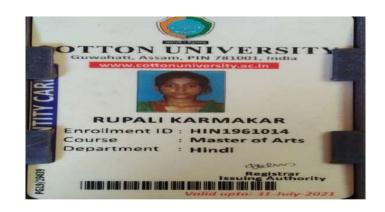

|                     |
| (Te retained by the Student)                                                                                                                                                                                                                                 |                     |
|                                                                                                                                                                                                                                                              |                     |





























Address

Contact No.

008

: AMBARI FATASHIL, UDAY NAGAR PATH, BY LANE 1.H NO-17, KAMRUP METROPOLITAN, ASSAM, 781025 6901078327 26-01-1998











#### **Department of Hindi**











































### **Department of Commerce**



















#### JNANADABHIRAM BOROOAH LAW COLLEGE, GUWAHATI ONLINE PAYMENT RECEIPT

| Course:              | LLB(3 years) 5th SEMESTER |
|----------------------|---------------------------|
| Registration<br>No:  | 301021133                 |
| Candidate's<br>Name: | RAHUL GHOSH               |
| Order ID:            | 301021133_73              |
| Mobile No. :         | 8486147106                |
| (2)                  |                           |
|                      |                           |

#### Admission Fee Details for 3years LL.B/LL.B (H) 2023

| Particulars                                                             | Amount Rs. |
|--------------------------------------------------------------------