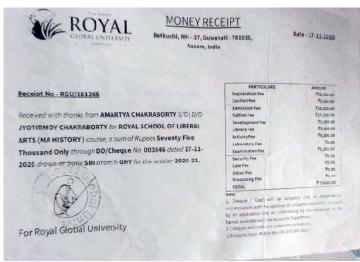

No. : 2067521

Personal Details :

| Applicant's Name |    | SHWETA DEY             |
|------------------|----|------------------------|
| Father's Name    |    | JIBAN DEY              |
| Mother's Name    | 1  | KANCHAN DEY            |
| Paid Amount      | 2  | 8975.00                |
| Reference No.    | 1: | PA_211108110613_849357 |
| Payment Date     | -  | 11/8/2021 11:06:13 AM  |
| Mobile No.       | 1  | 8011701722             |

#### Declaration

I SHWETA DEY, hereby declare that I have made Online Payment for Admission in GU, for which details are mentioned above. If at any point of time it is found that the receipt is fake or amount is not credited in Gauhati University Account my Admission may be cancelled.

Date: 09/11/2021

Signature





#### **Department of History**













## **Department of Education**



\*Note:Learner need to submit the Admission form to respective study centre.

Printed on Dated: Signature of 25/12/2023 Candidate

© ক্রিটেইন্ট্র বিশ্ববিদ্যালয়ৰ সকলো শেহতীয়া খবৰ লাভ কৰিবলৈ ওপৰৰ QR Code টো ছেন কৰক আৰু আমাৰ WhatsApp চেনেলটো













### Enrollment No.: 2002127699 | Program: MAEDU

Date of Birth: 21/09/1997

Mobile No.: 9706583942

Email-ID:

AMITKRRAYWITH@GMAIL.COM Father's Name: LALDEO RAY

Address:

A.P.R.O. COLONY QUATER NO.-C5 NEAR NAAMGHAR ULUBARI GUWAHATI-781007 ACCARA

17.09.2022

(11)

COTTON UNIVERSITY SEMESTER GRADE REPORT

NROLMENT NO. : EDN2061042 SEMESTER: FOURTH

| -             | APER CO         | DE             | _                                            |              | PAPER TITLE