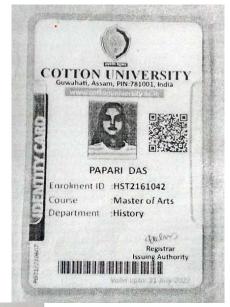

: 2067521

Personal Details :

| Applicant's Name |    | SHWETA DEY             |
|------------------|----|------------------------|
| Father's Name    |    | JIBAN DEY              |
| Mother's Name    | 1  | KANCHAN DEY            |
| Paid Amount      | 2  | 8975.00                |
| Reference No.    | 1: | PA_211108110613_849357 |
| Payment Date     | -  | 11/8/2021 11:06:13 AM  |
| Mobile No.       | 1  | 8011701722             |

#### Declaration

I SHWETA DEY, hereby declare that I have made Online Payment for Admission in GU, for which details are mentioned above. If at any point of time it is found that the receipt is fake or amount is not credited in Gauhati University Account my Admission may be cancelled.

Date: 09/11/2021

Signature





#### **Department of History**













## **Department of Education**



\*Note:Learner need to submit the Admission form to respective study centre.

Printed on Dated: Signature of 25/12/2023 Candidate

© ক্রিটেইন্ট্র বিশ্ববিদ্যালয়ৰ সকলো শেহতীয়া খবৰ লাভ কৰিবলৈ ওপৰৰ QR Code টো ছেন কৰক আৰু আমাৰ WhatsApp চেনেলটো













### Enrollment No.: 2002127699 | Program: MAEDU

Date of Birth: 21/09/1997

Mobile No.: 9706583942

Email-ID:

AMITKRRAYWITH@GMAIL.COM Father's Name: LALDEO RAY

Address:

A.P.R.O. COLONY QUATER NO.-C5 NEAR NAAMGHAR ULUBARI GUWAHATI-781007 ACCARA

17.09.2022

(11)

COTTON UNIVERSITY SEMESTER GRADE REPORT

NROLMENT NO. : EDN2061042 SEMESTER: FOURTH

| -             | APER CO         | DE             | _                                            |              | PAPER TITLE