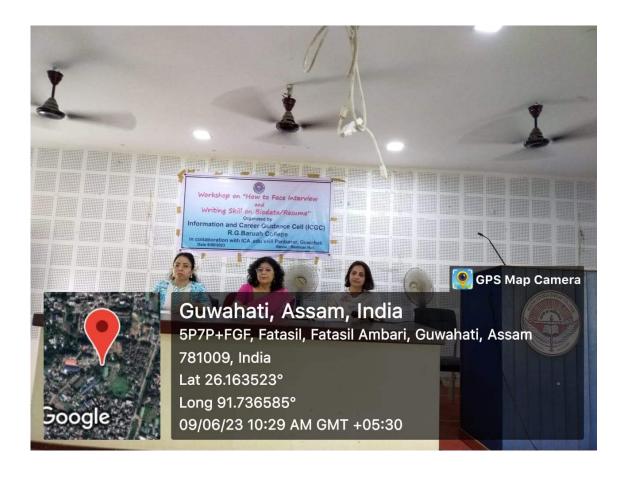

ith skill at their time of regular study. Students took interest to go ahead with programme and found it utmost beneficial.





Report on Workshop on 'How to Face Interview and Writing Skills on Bio-data/Resume'

Date: 09.06.2023

A workshop on 'How to Face Interview and Writing Skills on Bio-data/Resume' was organized in the college by ICA- Edu Skill Development, Panbazar in collaboration with the Information and Career Guidance Cell (ICGC), R. G. Baruah College. The resource person for the session was Ms. Jasmine Hussain and Ms. Mousumi Borpuzari. The session was aimed to aware and educate the students regarding how to make attractive bio-data/resumes and what factors one must consider and improve in order to face job interviews. The session was attended and benefitted by 25 students.









## Report on Job Fair 2023

Date:10.06.2023

AJob Fair 2023 wasorganized by the Information and Career Guidance Cell (ICGC) in collaboration with ICA, Edu Skills Panbazar Guwahati on 10th June 2023. The focus was to provide employment opportunities to the students before completing their respective courses. About20students from R.G.Baruah College participated in the job fair and got exposure to the various available jobs in the market. A total of 8 employers attended the job fair. 14 Candidates from R.G.BaruahCollege were selected for different job offered by Pantaloons, Wipro and Excellent Gravures Industries Private Limited. Students were encouraged to participate in more such job fairs in the future.