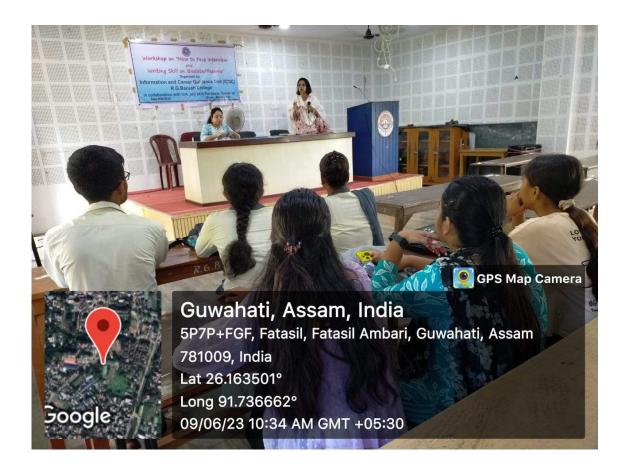

skill at their time of regular study. Students took interest to go ahead with programme and found it utmost beneficial.





Report on Workshop on 'How to Face Interview and Writing Skills on Bio-data/Resume'

Date: 09.06.2023

A workshop on 'How to Face Interview and Writing Skills on Bio-data/Resume' was organized in the college by ICA- Edu Skill Development, Panbazar in collaboration with the Information and Career Guidance Cell (ICGC), R. G. Baruah College. The resource person for the session was Ms. Jasmine Hussain and Ms. Mousumi Borpuzari. The session was aimed to aware and educate the students regarding how to make attractive bio-data/resumes and what factors one must consider and improve in order to face job interviews. The session was attended and benefitted by 25 students.









## Report on Job Fair 2023

Date:10.06.2023

AJob Fair 2023 wasorganized by the Information and Career Guidance Cell (ICGC) in collaboration with ICA, Edu Skills Panbazar Guwahati on 10th June 2023. The focus was to provide employment opportunities to the students before completing their respective courses. About20students from R.G.Baruah College participated in the job fair and got exposure to the various available jobs in the market. A total of 8 employers attended the job fair. 14 Candidates from R.G.BaruahCollege were selected for different job offered by Pantaloons, Wipro and Excellent Gravures Industries Private Limited. Students were encouraged to participate in more such job fairs in the future.