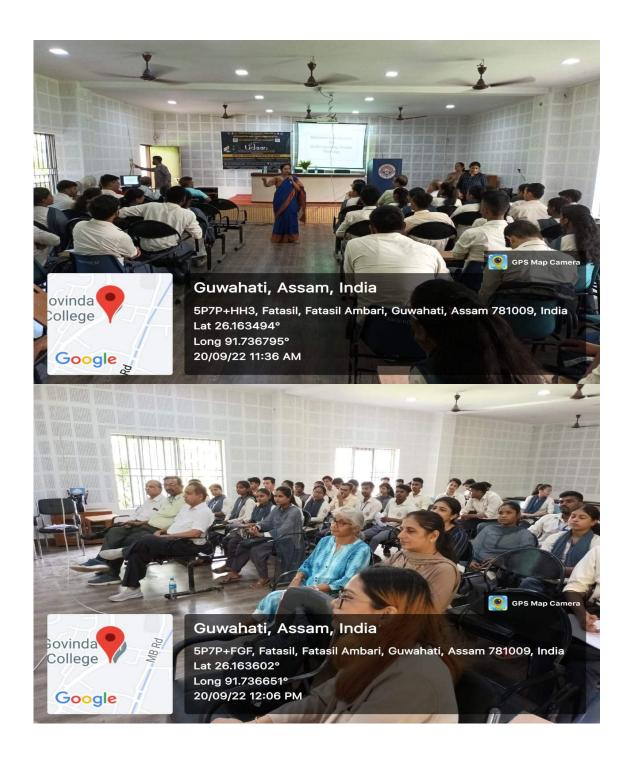

workshop on *Design Thinking & Entrepreneurship* was organised by Information Career Guidance Cell (ICGC) on 20<sup>th</sup> September, 2022 at the college seminar hall. The name of the programme was "Udaan". It was attended by 44 students. This session aimed at sensitising young minds to entrepreneurship opportunities and support available. Through this event the young minds were inspired how to go for a startup. They enlightened the students to wake up to unlimited possibilities in becoming self-employed entrepreneurs. They encouraged taking up entrepreneurship as a career option. sensitising young mind for Entrepreneurship. The programme was conducted by esteemed organisationby Lions Club, Guwahati. Students of 5th Semester/ 6th Semester of BA/B.com participated in the programme.









Date: 23.03.2023

The Information and Career Guidance Cell (ICGC) of R.G.BaruahCollege in collaboration with the NSS unit of the college conducted an awareness programme on Employability Skills and Career Counselling on 23<sup>rd</sup> February, 2023. The effort was made for the students of BA and B.Comcourses to make them aware of the various skills required for employability. The programme was carried out for an effective one-day duration. The resource person for the session was Ms. Meghna Kaushik, NSS Unit of Gauhati University and Borgos Technologies. She gave brief introduction about the scope and opportunities in employability skills. She suggested how to opt the career in one's life depending upon the capabilities and potential. She also briefed about how to focus on the desired