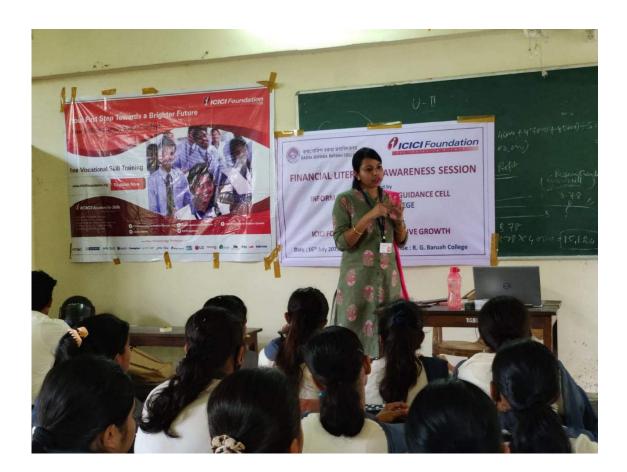

rganized by the Information and Career Guidance Cell (ICGC) of R. G. Baruah College in collaboration with ICIC Foundation for inclusive growth. The session was held on 16<sup>th</sup> July, 2022. The programme was initiated to provide in depth knowledge of financial education and strategies that are necessary for the financial growth. The objective of the programme wsto upskill the students with the knowledge in financial management and achieve financial growth and success. 40 students participated in the programme. The students learned how a small saving at their student life would make big benefits in their future. Necessity of bank account of every one and manage that with proper knowledge how it would be beneficial to everyone was clearly understood.

No. of students attended: 40









Date: 20.09.2022

A workshop on *Design Thinking & Entrepreneurship* was organised by Information Career Guidance Cell (ICGC) on 20<sup>th</sup> September, 2022 at the college seminar hall. The name of the programme was "Udaan". It was attended by 44 students. This session aimed at sensitising young minds to entrepreneurship opportunities and support available. Through this event the young minds were inspired how to go for a startup. They enlightened the students to wake up to unlimited possibilities in becoming self-employed entrepreneurs. They encouraged taking up entrepreneurship as a career option. sensitising young mind for Entrepreneurship. The programme was conducted by esteemed organisationby Lions Club, Guwahati. Students of 5th Semester/ 6th Semester of BA/B.com participated