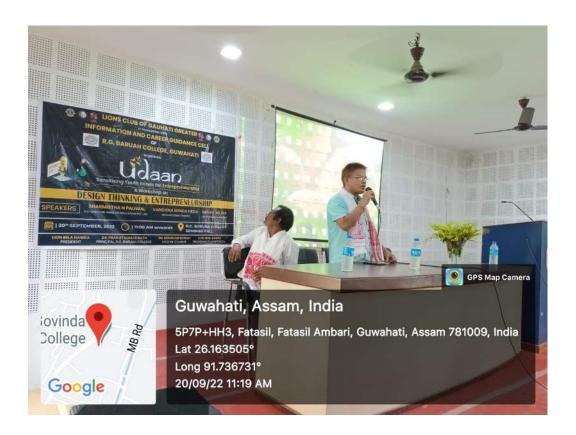

2

A workshop on *Design Thinking & Entrepreneurship* was organised by Information Career Guidance Cell (ICGC) on 20<sup>th</sup> September, 2022 at the college seminar hall. The name of the programme was "Udaan". It was attended by 44 students. This session aimed at sensitising young minds to entrepreneurship opportunities and support available. Through this event the young minds were inspired how to go for a startup. They enlightened the students to wake up to unlimited possibilities in becoming self-employed entrepreneurs. They encouraged taking up entrepreneurship as a career option. sensitising young mind for Entrepreneurship. The programme was conducted by esteemed organisationby Lions Club, Guwahati. Students of 5th Semester/ 6th Semester of BA/B.com participated in the programme.









Date: 23.03.2023

The Information and Career Guidance Cell (ICGC) of R.G.BaruahCollege in collaboration with the NSS unit of the college conducted an awareness programme on Employability Skills and Career Counselling on 23<sup>rd</sup> February, 2023. The effort was made for the students of BA and B.Comcourses to make them aware of the various skills required for employability. The programme was carried out for an effective one-day duration. The resource person for the session was Ms. Meghna Kaushik, NSS Unit of Gauhati University and Borgos Technologies. She gave brief introduction about the scope and opportunities in employability skills. She suggested how to opt the career in one's life depending upon the capabilities and potential. She also briefed about how to focus on the des