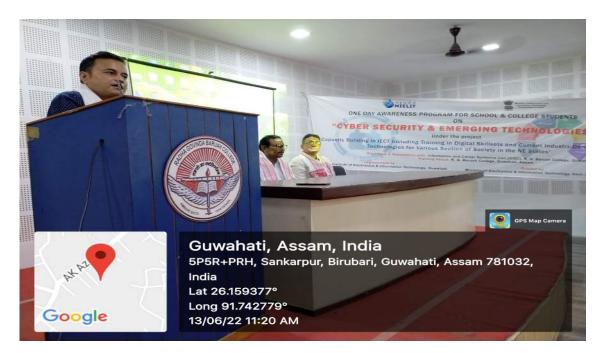

areer Guidance Cell (ICGC) of the college in association with the National Institute of Electronics and Information Technology (NIELIT), an autonomous scientific society of Ministry of Electronics and Information Technology, Government of India. The program was attended by 144 students of the institution. The session was organized with an aim to aware the students about technical skills which can help them to have better job opportunities and also the organization achieved growth, goals, improve efficiency and keep entire organization safe from hackers and cyber attach. Various techniques were taught and what steps of security to be taken in case of cyber-attacks and hacking. Students became more aware by knowing the emerging technologies of cyber security and found themselves benefited.









## Report on Financial Literacy and Awareness Session

Date: 16.07.2022

An awareness session on financial literacy was organized by the Information and Career Guidance Cell (ICGC) of R. G. Baruah College in collaboration with ICIC Foundation for inclusive growth. The session was held on 16<sup>th</sup> July, 2022. The programme was initiated to provide in depth knowledge of financial education and strategies that are necessary for the financial growth. The objective of the programme wsto upskill the students with the knowledge in financial management and achieve financial growth and success. 40 students participated in the programme. The students learned how a small saving at their student life would make big benefits in their future. Necessity of bank account of every one and man