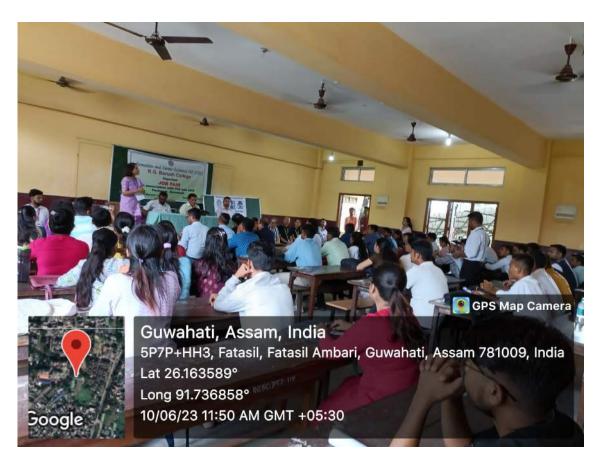

face job interviews. The session was attended and benefitted by 25 students.









## Report on Job Fair 2023

Date:10.06.2023

AJob Fair 2023 wasorganized by the Information and Career Guidance Cell (ICGC) in collaboration with ICA, Edu Skills Panbazar Guwahati on 10th June 2023. The focus was to provide employment opportunities to the students before completing their respective courses. About20students from R.G.Baruah College participated in the job fair and got exposure to the various available jobs in the market. A total of 8 employers attended the job fair. 14 Candidates from R.G.BaruahCollege were selected for different job offered by Pantaloons, Wipro and Excellent Gravures Industries Private Limited. Students were encouraged to participate in more such job fairs in the future.