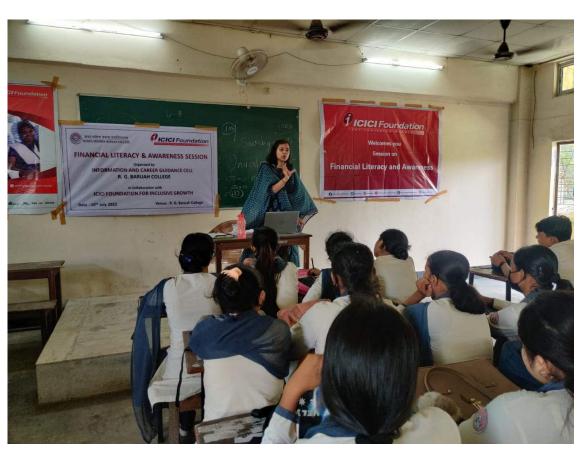

as organized by the Information and Career Guidance Cell (ICGC) of R. G. Baruah College in collaboration with ICIC Foundation for inclusive growth. The session was held on 16<sup>th</sup> July, 2022. The programme was initiated to provide in depth knowledge of financial education and strategies that are necessary for the financial growth. The objective of the programme wsto upskill the students with the knowledge in financial management and achieve financial growth and success. 40 students participated in the programme. The students learned how a small saving at their student life would make big benefits in their future. Necessity of bank account of every one and manage that with proper knowledge how it would be beneficial to everyone was clearly understood.

No. of students attended: 40









Date: 20.09.2022

A workshop on *Design Thinking & Entrepreneurship* was organised by Information Career Guidance Cell (ICGC) on 20<sup>th</sup> September, 2022 at the college seminar hall. The name of the programme was "Udaan". It was attended by 44 students. This session aimed at sensitising young minds to entrepreneurship opportunities and support available. Through this event the young minds were inspired how to go for a startup. They enlightened the students to wake up to unlimited possibilities in becoming self-employed entrepreneurs. They encouraged taking up entrepreneurship as a career option. sensitising young mind for Entrepreneurship. The programme was conducted by esteemed organisationby Lions Club, Guwahati. Students of 5th Semester/ 6th Semester of BA/B.com participa