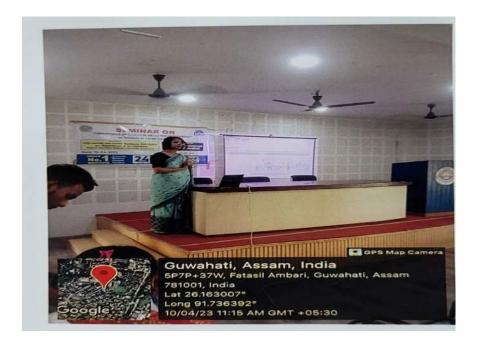

Date: 20.11.2018

A Seminar on 'Changing Landscape and Career Growth' was organised by the Information & Career Guidance Cell (ICGC) of R. G. Baruah College on 20<sup>th</sup>Novemeber, 2018. It was conducted in collaboration with the Tata Institute of Social Sciences (TISS). A total of 89 students (from 5<sup>th</sup> Semester B.A. and B.Com) attended the programme. In the seminar the importance of skill development among students was discussed. In the recent years, technology is changing the skills that employers seek. They look for the workers who are good at solving complex problems, who can work in terms and have the adaptability to work in any type of environment.

In this programme, the resource person explained about the important skills needed to get jobs. He also mentioned how to update oneself to do smart work before applying for a job. The students were given idea about the various career opportunities available in this present-day world. The session motivated the students to search for useful opportunities and gain the necessary skills to face the competition in the real world.