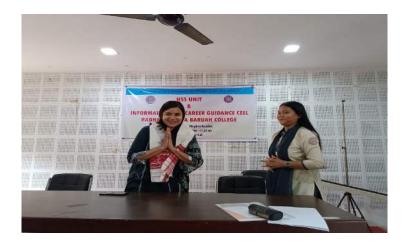

A.

Session on 'Developing Interview Skills for New Job Aspirants'

Date: 05.02.2019

A session on 'Developing Interview Skills for New Job Aspirants' was organised by the Information & Career Guidance Cell (ICGC) of R. G. Baruah College on 5<sup>th</sup> February, 2019. It was conducted in association with Kaziranga University, Jorhat (Assam). Students from 6th Semester B.A and B.Com courses attended the session. A total of 117 students attended the programme. The session mostly focused on grooming students for personal interviews. The important skills such as communication skills and personality development were discussed elaborately, and students were motivated to commit themselves in the right direction for their career growth. In this programme, he explained about the skills needed to get jobs. He also mentioned how to update oneself to do smart workbefore applying for a job. The students were given idea about the various career opportunities are available in the present-day world.