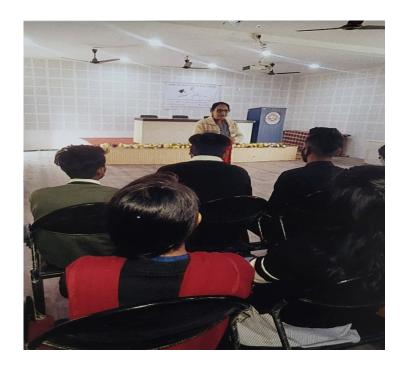

Date: 20.11.2018

A Seminar on 'Changing Landscape and Career Growth' was organised by the Information & Career Guidance Cell (ICGC) of R. G. Baruah College on 20<sup>th</sup>Novemeber, 2018. It was conducted in collaboration with the Tata Institute of Social Sciences (TISS). A total of 89 students (from 5<sup>th</sup> Semester B.A. and B.Com) attended the programme. In the seminar the importance of skill development among students was discussed. In the recent years, technology is changing the skills that employers seek. They look for the workers who are good at solving complex problems, who can work in terms and have the adaptability to work in any type of environment.

In this programme, the resource person explained about the important skills needed to get jobs. He also mentioned how to update oneself to do smart work before applying for a job. The students were given idea about the various career opportunities available in this present-day world. The session motivated the students to search for useful opportunities and gain the necessary skills to face the competition in the real world.