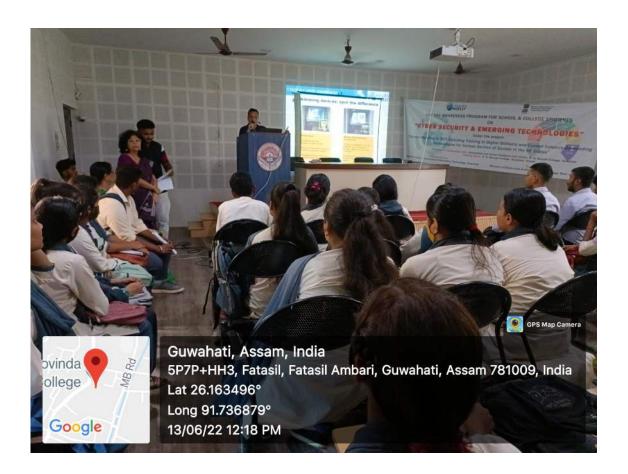

r Guidance Cell (ICGC) of the college in association with the National Institute of Electronics and Information Technology (NIELIT), an autonomous scientific society of Ministry of Electronics and Information Technology, Government of India. The program was attended by 144 students of the institution. The session was organized with an aim to aware the students about technical skills which can help them to have better job opportunities and also the organization achieved growth, goals, improve efficiency and keep entire organization safe from hackers and cyber attach. Various techniques were taught and what steps of security to be taken in case of cyber-attacks and hacking. Students became more aware by knowing the emerging technologies of cyber security and found themselves benefited.









## Report on Financial Literacy and Awareness Session

Date: 16.07.2022

An awareness session on financial literacy was organized by the Information and Career Guidance Cell (ICGC) of R. G. Baruah College in collaboration with ICIC Foundation for inclusive growth. The session was held on 16<sup>th</sup> July, 2022. The programme was initiated to provide in depth knowledge of financial education and strategies that are necessary for the financial growth. The objective of the programme wsto upskill the students with the knowledge in financial management and achieve financial growth and success. 40 students participated in the programme. The students learned how a small saving at their student life would make big benefits in their future. Necessity of bank account of every one and manage