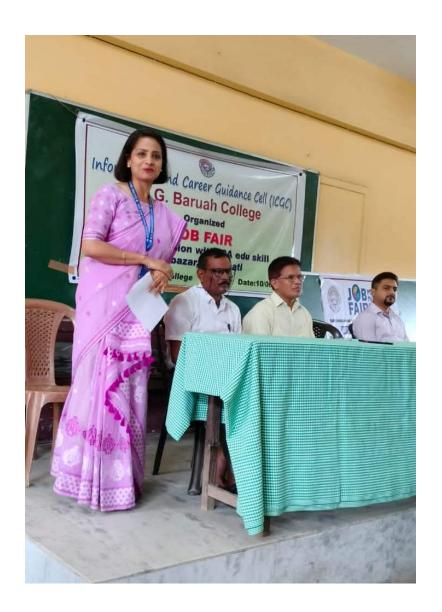

job interviews. The session was attended and benefitted by 25 students.









## Report on Job Fair 2023

Date:10.06.2023

AJob Fair 2023 wasorganized by the Information and Career Guidance Cell (ICGC) in collaboration with ICA, Edu Skills Panbazar Guwahati on 10th June 2023. The focus was to provide employment opportunities to the students before completing their respective courses. About20students from R.G.Baruah College participated in the job fair and got exposure to the various available jobs in the market. A total of 8 employers attended the job fair. 14 Candidates from R.G.BaruahCollege were selected for different job offered by Pantaloons, Wipro and Excellent Gravures Industries Private Limited. Students were encouraged to participate in more such job fairs in the future.