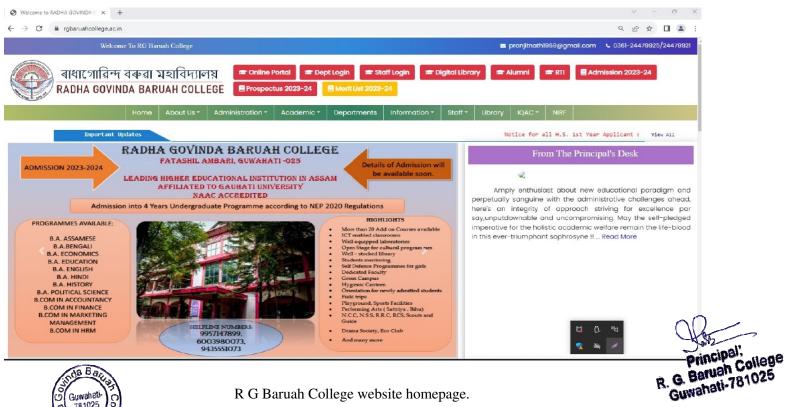

## **CRITERION VI: Governance, Leadership and Management Supporting documents for Criterion 6.2.2**

Screen shots of user interface

R G Baruah College website homepage.

R G Baruah College admission portal