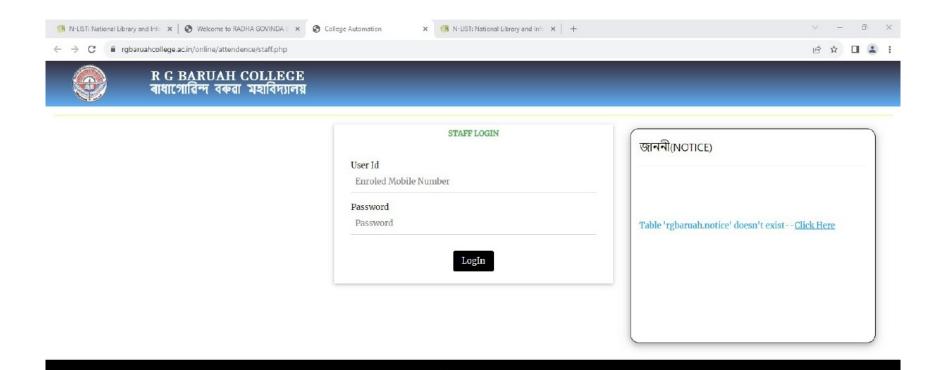

R G Baruah College Administration

R G Baruah College Login page for examination fee payment portal

R G Baruah College Staff Login portal

Powered by: s.s. Technologies

R G Baruah College Samarth admission portal