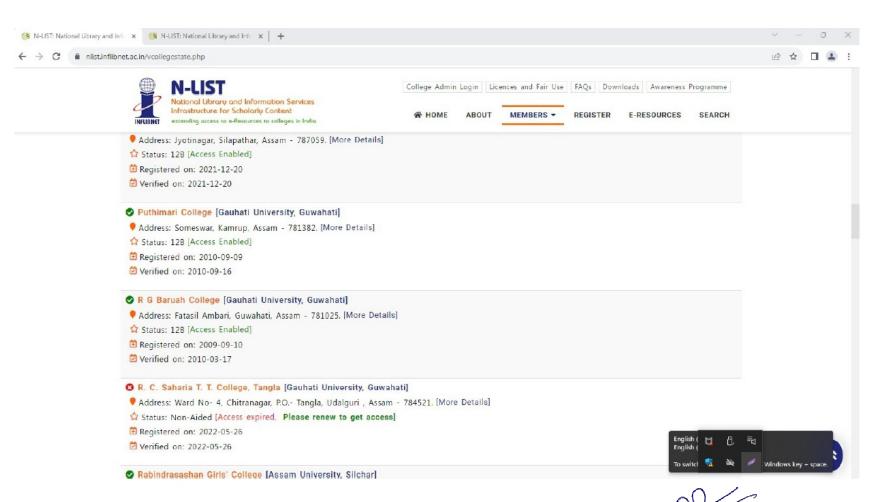

R G Baruah College NList Admin Dashboard

R G Baruah College NLIST membership status

R G Baruah College Account management portal

R G Baruah College dashboard for Assam Finance department

R G Baruah College payment module and payment service provider's data dashboard