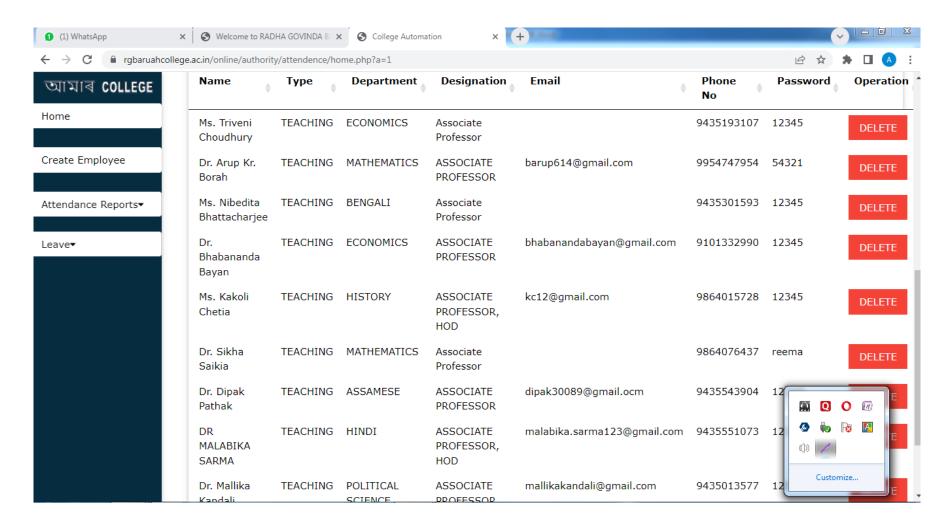

R G Baruah College Administration

R G Baruah College Login page for examination fee payment portal

R G Baruah College Staff Login portal

Powered by: s.s. Technologies

R G Baruah College Samarth admission portal