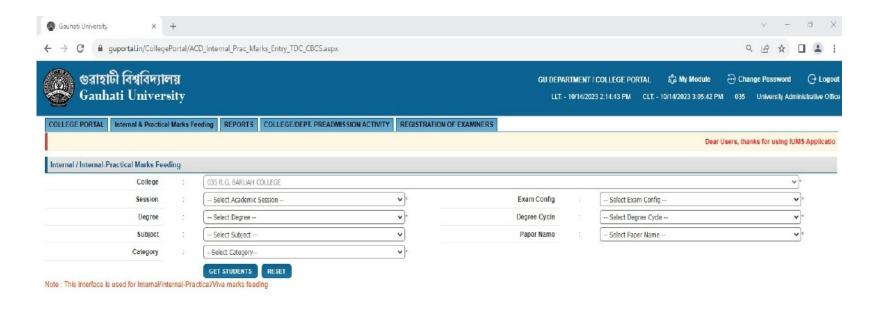

R G Baruah College Library Bar code printer.

R G Baruah College Library SOUL software

R G Baruah College Gauhati University portal Dashboard

R G Baruah College Fibre internet wifi modem

R G Baruah College Router cabinet