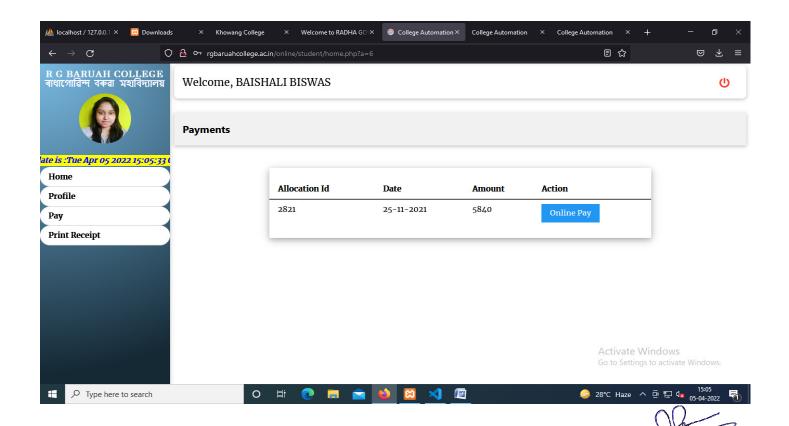

R G Baruah College Administration

R G Baruah College Login page for examination fee payment portal

R G Baruah College Staff Login portal

Powered by: s.s. Technologies

R G Baruah College Samarth admission portal

R G Baruah College NList Admin Dashboard

R G Baruah College NLIST membership status

R G Baruah College Account management portal

R G Baruah College dashboard for Assam Finance department

R G Baruah College payment module and payment service provider's data dashboard