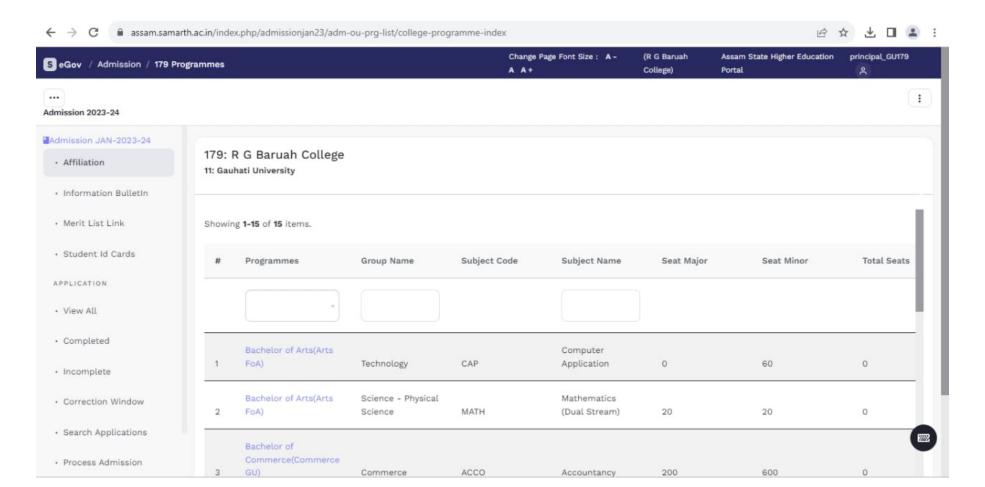

R G Baruah College Administration

R G Baruah College Login page for examination fee payment portal

R G Baruah College Staff Login portal

Powered by: s.s. Technologies

R G Baruah College Samarth admission portal