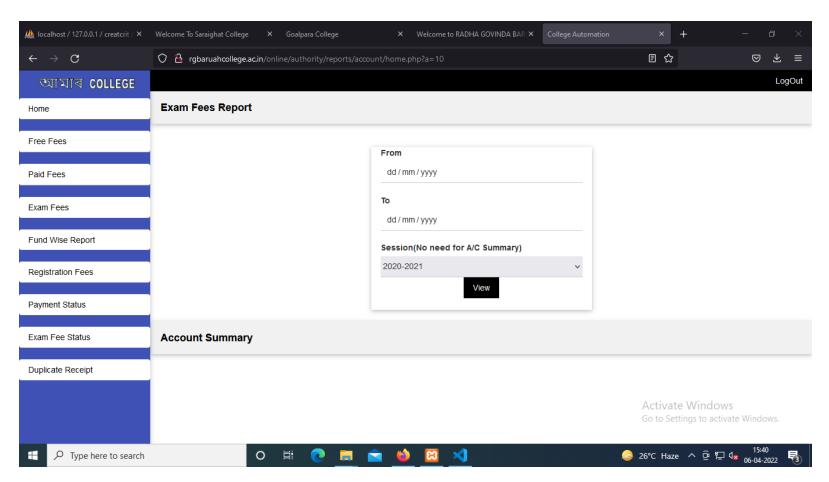

R G Baruah College NList Admin Dashboard

R G Baruah College NLIST membership status

R G Baruah College Account management portal

R G Baruah College dashboard for Assam Finance department

R G Baruah College payment module and payment service provider's data dashboard