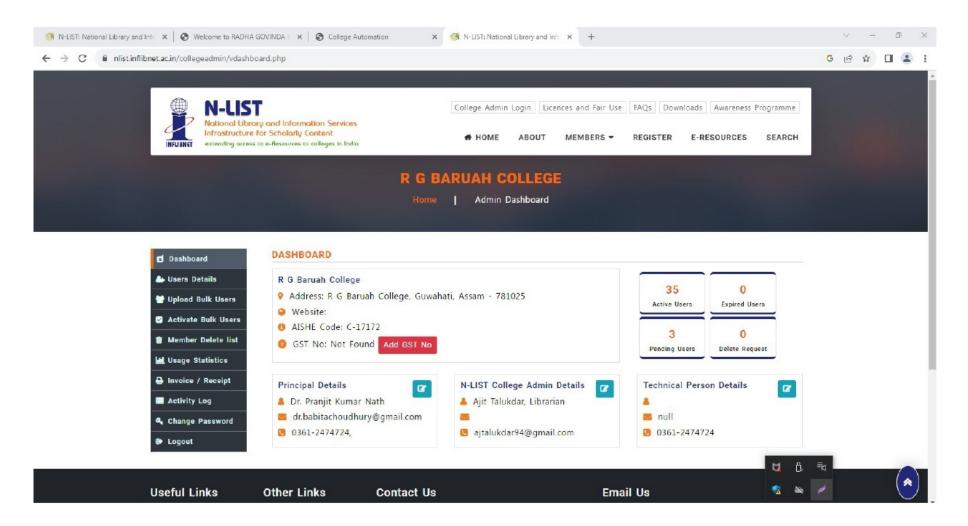

R G Baruah College NList Admin Dashboard

R G Baruah College NLIST membership status

R G Baruah College Account management portal

R G Baruah College dashboard for Assam Finance department

R G Baruah College payment module and payment service provider's data dashboard