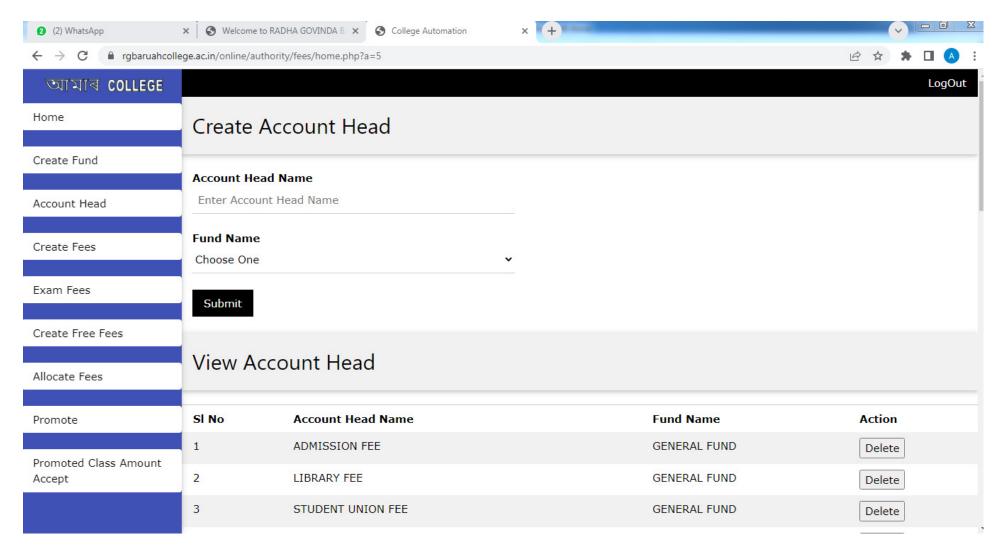

R G Baruah College NList Admin Dashboard

R G Baruah College NLIST membership status

R G Baruah College Account management portal

R G Baruah College dashboard for Assam Finance department

R G Baruah College payment module and payment service provider's data dashboard