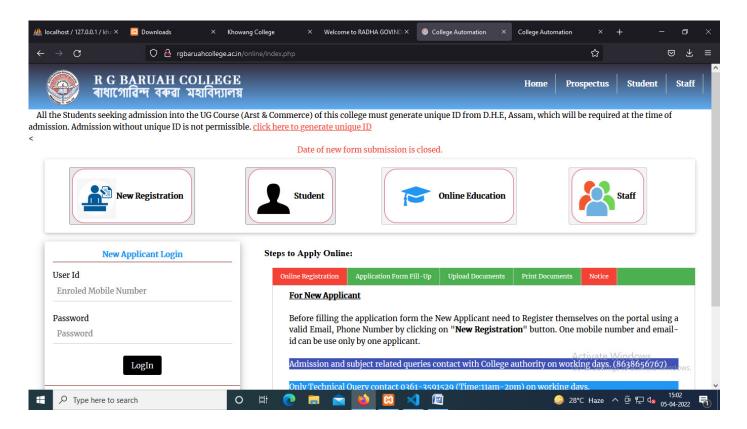

## **CRITERION VI: Governance, Leadership and Management Supporting documents for Criterion 6.2.2**

Screen shots of user interface

R G Baruah College website homepage.

R G Baruah College admission portal