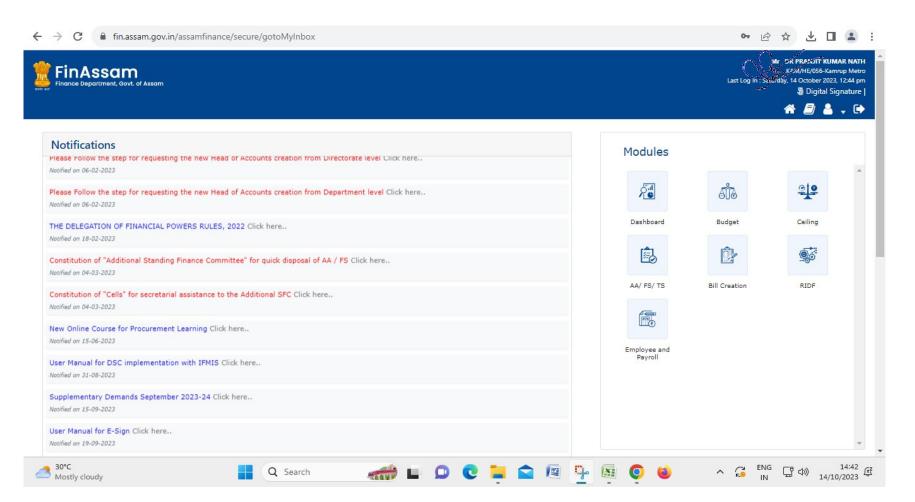

R G Baruah College NList Admin Dashboard

R G Baruah College NLIST membership status

R G Baruah College Account management portal

R G Baruah College dashboard for Assam Finance department

R G Baruah College payment module and payment service provider's data dashboard