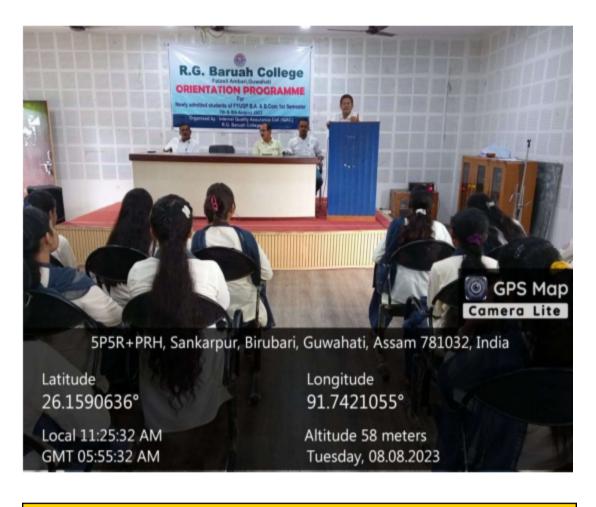

Arboz Ali

Signature of the student

Date:

Principal; R. G. Baruah College Guwahati-781025

Awareness Programme on Anti Ragging and Against Sexual Harassment at the time of Orientation Programme for Newly Admitted Students